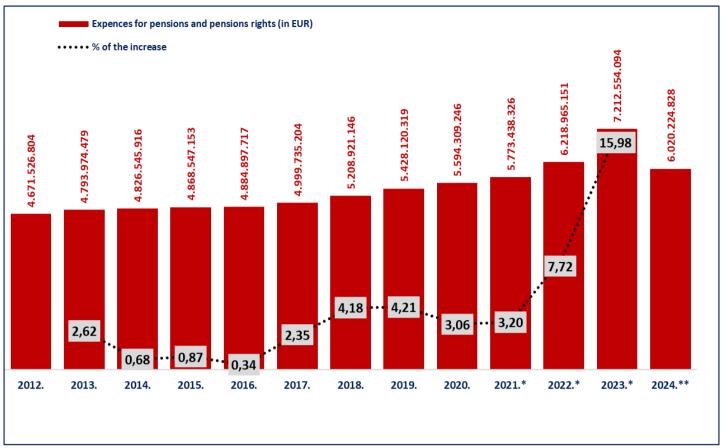

#### Source of data: gross balance

The amounts in columns 2012-2022 are convered from HRK to EUR, according to the fixed exchange rate (1 EUR=7,53450 HRK)

#### Note:

\*For 2023, the expenses of a one-time cash benefit paid to pensioners to mitigate the consequences caused by the COVID-19 disease, in the total amount of EUR 62.308.819, mostly paid in April, are included.

\*For 2022, the expenses of a one-time cash benefit paid to the pensioners to mitigate the consequences of the increased energy prices, in total amount of EUR 59.648.802, mostly paid in May; the expenses of a one-time cash benefit paid to pensioners to mitigate the consequences of increases prices, in the total amount of EUR 62.419.295, mostly paid in October; and the expenses of a one-time benefit paid to pensioners to mitigate the consequences of increased costs of living, in the total amount of EUR 61.727.693, mostly paid in December, are included.

\*For 2023, the expenses of a one-time cash benefit paid to pensioners to mitigate the consequences of the increased costs of living, in the amount of EUR 210,483.302 are included.

\*\*As for 2024, the last available (temporary) data on expenditure incurred for pensions and pension benefits refers from January to September 2024, while the planned expenditure from January to December 2024 is 8.372.313.300 euro.