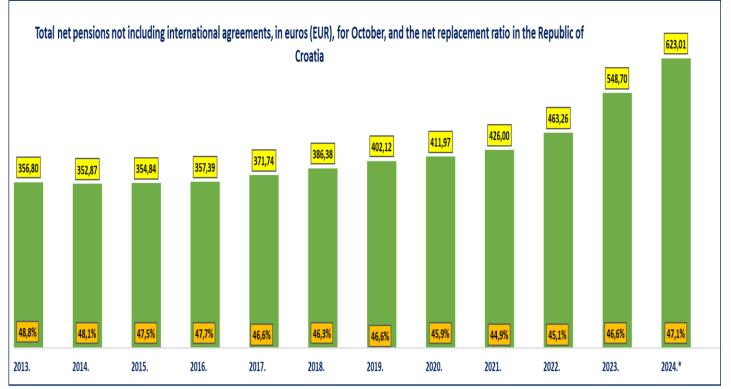

OVERVIEW OF BASIC STATUS INFORMATION ON THE PENSION INSURANCE SYSTEM for October 2024 (paid in November 2024)

> Total number of pensioners *October 2024* **1.228.501** (EUR 553,19)

Total number of pensioners October 2024 not including international agreements 1.039.174 (EUR 623,01 47,1%)

Total number of pensioners September 2024 according to the international agreements 189.327 (EUR 169,94 )

\* In 2024, an average net salary in the Republic of Croaita is available for September 2024.