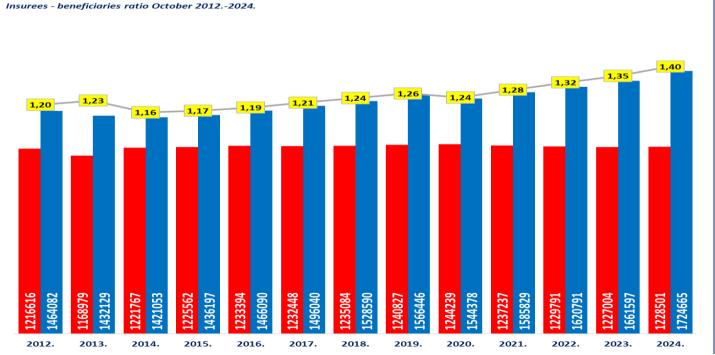

ly paid in May; the expenses of a one-time cash benefit paid to pensioners to mitigate the consequences of increases prices, in the total amount of EUR 62.419.295, mostly paid in October; and the expenses of a one-time benefit paid to pensioners to mitigate the consequences of increased costs of living, in the total amount of EUR 61.727.693, mostly paid in December, are included.

\*For 2023, the expenses of a one-time cash benefit paid to pensioners to mitigate the consequences of the increased costs of living, in the amount of EUR 210,483.302 are included.

\*\*As for 2024, the last available (temporary) data on expenditure incurred for pensions and pension benefits refers from January to September 2024, while the planned expenditure from January to December 2024 is 8.372.313.300 euro.



#### **OLD AGE PENSION** BENEFICIARIES ENTITLED ACCORDING TO THE PENSION INSURANCE ACT - NOT INCLUDING INTERNATIONAL AGREEMENTS

| Qualifying period<br>(years) | Number of beneficiaries | Average net pension<br>amount | Net replacement rate for September 2024. |
|------------------------------|-------------------------|-------------------------------|------------------------------------------|
| up to 19                     | 60478                   | 304,04                        | 23,00%                                   |
| 20 - 24                      | 46685                   | 375,26                        | 28,39%                                   |
| 25 - 29                      | 49386                   | 484,11                        | 36,62%                                   |