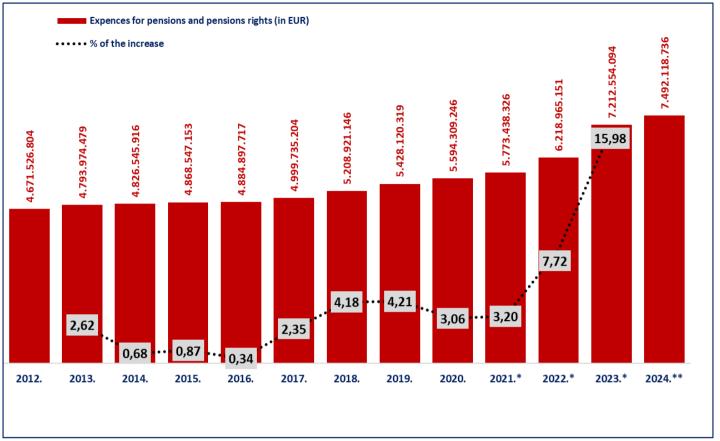

#### Source of data: gross balance

The amounts in columns 2012-2022 are convered from HRK to EUR, according to the fixed exchange rate (1 EUR=7,53450 HRK)

#### Note:

\*For 2023, the expenses of a one-time cash benefit paid to pensioners to mitigate the consequences caused by the COVID-19 disease, in the total amount of EUR 62.308.819, mostly paid in April, are included.

\*For 2022, the expenses of a one-time cash benefit paid to the pensioners to mitigate the consequences of the increased energy prices, in total amount of EUR 59.648.802, mostly paid in May; the expenses of a one-time cash benefit paid to pensioners to mitigate the consequences of increases prices, in the total amount of EUR 62.419.295, mostly paid in October; and the expenses of a one-time benefit paid to pensioners to mitigate the consequences of increased costs of living, in the total amount of EUR 61.727.693, mostly paid in December, are included.

\*For 2023, the expenses of a one-time cash benefit paid to pensioners to mitigate the consequences of the increased costs of living, in the amount of EUR 210,483.302 are included.

\*\*As for 2024, the last available (temporary) data on expenditure incurred for pensions and pension benefits refers from January to November 2024, while the planned expenditure from January to December 2024 is 8.372.313.300 euro.