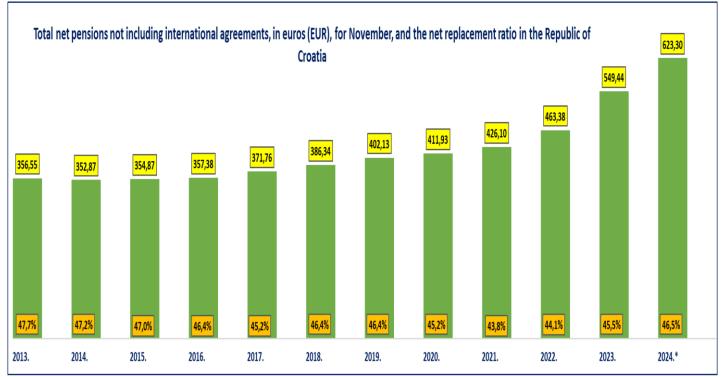

OVERVIEW OF BASIC STATUS INFORMATION ON THE PENSION INSURANCE SYSTEM for November 2024 (paid in December 2024)

> Total number of pensioners *November 2024* **1.227.747** (EUR 553,58)

Total number of pensioners November 2024 not including international agreements 1.038.867 (EUR 623,30 46,5%)

### not including international agreements

| not including international                                                                                                                                                | agreements                 |                                          |                                           |
|----------------------------------------------------------------------------------------------------------------------------------------------------------------------------|----------------------------|------------------------------------------|-------------------------------------------|
| Type of pension                                                                                                                                                            | Number of<br>beneficiaries | Average net<br>pesnion in euros<br>(EUR) | Net replacement rate<br>for October 2024. |
| Old age pension                                                                                                                                                            | 407879                     | 632,66                                   | 47,2%                                     |
| Old age pension for long-term insurees - Art. 35                                                                                                                           | 51138                      | 715,25                                   | 53,4%                                     |
| Old age pension transformed from disability pension                                                                                                                        | 64536                      | 531,90                                   | 39,7%                                     |
| Old age pension - subtotal                                                                                                                                                 | 523553                     | 628,31                                   | 46,9%                                     |
| Early age pension                                                                                                                                                          | 176964                     | 572,19                                   | 42,7%                                     |
| Early age pension because of the employer's bankruptcy - Art. 36                                                                                                           | 383                        | 565,54                                   | 42,2%                                     |
| Old age pension - grand total                                                                                                                                              | 700900                     | 614,11                                   | 45,8%                                     |
| Disability pension                                                                                                                                                         | 84985                      | 419,17                                   | 31,3%                                     |
| Survivor's pension                                                                                                                                                         | 157477                     | 483,28                                   | 36,1%                                     |
| I. TOTAL                                                                                                                                                                   | 943362                     | 574,71                                   | 42,9%                                     |
| II. Active military personnel - DVO                                                                                                                                        | 16101                      | 807,43                                   | 60,3%                                     |
| III. Croatian Homeland War veterans - ZOHBDR                                                                                                                               | 72074                      | 1.213,22                                 | 90,5%                                     |
| IV. Members of the Croatian Defense Council - HVO                                                                                                                          | 7330                       | 672,82                                   | 50,2%                                     |
| GRAND TOTAL I.+II.+III.+IV.                                                                                                                                                | 1038867                    | 623,30                                   | 46,5%                                     |
| Basic pension beneficiaries                                                                                                                                                | 21121                      | 771,73                                   | 57,6%                                     |
| Beneficiaries receiving their personal pension and a part of the survivor's pension (DOM)                                                                                  | 106138                     | 642,48                                   | 47,9%                                     |
| Net average ZOMO (Pension Insurance Act) old age pension with 40 or more<br>years of qualifying period                                                                     | 94106                      | 913,57                                   | 68,2%                                     |
| Beneficiaries with minimum pension retire according to the Pension Insurance Act (ZOMO)<br>(average pension calculated based on the qualifying period and earned salaries) | 271416                     | 395,73<br>( <mark>268,47)</mark>         | 29,5%                                     |
| Actual pension value (AVM in EUR) and the adjustment %                                                                                                                     | 13,17                      | 7,46                                     |                                           |
| Average net salary in the Republic of Croatia for September 2024., in EUR (source Statistics)                                                                              | e: State Bureau of         | 1.340                                    | ]                                         |