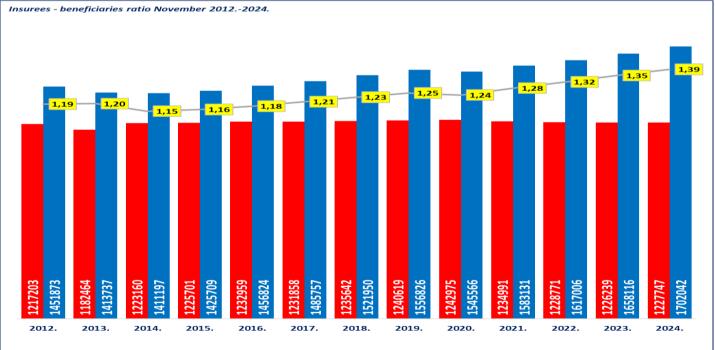

tly paid in May; the expenses of a one-time cash benefit paid to pensioners to mitigate the consequences of increases prices, in the total amount of EUR 62.419.295, mostly paid in October; and the expenses of a one-time benefit paid to pensioners to mitigate the consequences of increased costs of living, in the total amount of EUR 61.727.693, mostly paid in December, are included.

\*For 2023, the expenses of a one-time cash benefit paid to pensioners to mitigate the consequences of the increased costs of living, in the amount of EUR 210,483.302 are included.

\*\*As for 2024, the last available (temporary) data on expenditure incurred for pensions and pension benefits refers from January to November 2024, while the planned expenditure from January to December 2024 is 8.372.313.300 euro.



## **OLD AGE PENSION** BENEFICIARIES ENTITLED ACCORDING TO THE PENSION INSURANCE ACT - NOT INCLUDING INTERNATIONAL AGREEMENTS

| Qualifying period<br>(years) | Number of beneficiaries | Average net pension<br>amount | Net replacement rate for October 2024. |
|------------------------------|-------------------------|-------------------------------|----------------------------------------|
| up to 19                     | 59532                   | 299,49                        | 22,35%                                 |
| 20 - 24                      | 46726                   | 375,39                        | 28,01%                                 |
| 25 - 29                      | 49536                   | 484,00                        | 36,12%                                 |
| 30