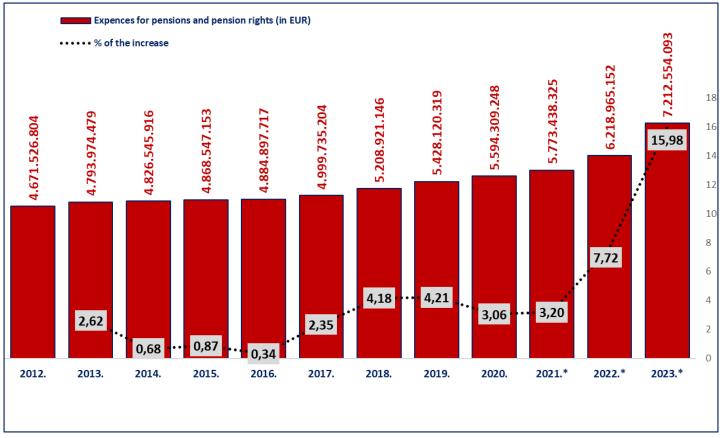

Source of data: gross balance

The amounts in columns 2012-2022 are convered from HRK to EUR, according to the fixed exchange rate (1 EUR=7,53450 HRK)

#### Note:

For 2023, the expenses of a one-time cash benefit paid to pensioners to mitigate the consequences caused by the COVID-19 disease, in the total amount of EUR 62.308.819, mostly paid in April, are included.

For 2022, the expenses of a one-time cash benefit paid to the pensioners to mitigate the consequences of the increased energy prices, in total amount of EUR 59.648.802, mostly paid in May; the expenses of a one-time cash benefit paid to pensioners to mitigate the consequences of increases prices, in the total amount of EUR 62.419.295, mostly paid in October; and the expenses of a one-time benefit paid to pensioners to mitigate the consequences of increased costs of living, in the total amount of EUR 61.727.693, mostly paid in December, are included.

For the period from January to December 2023, the expenses of a one-time cash benefit paid to pensioners to mitigate the consequences of the increased costs of living, in the amount of EUR 210,483.302 are included.

For the mentioned year, the available data refer to the incurred expenses for pensions and pension receipts from January to December, whereas the planned ones amount to EUR 7,227,371,000.

Insurees - beneficiaries ratio for January 2021. - 2024.