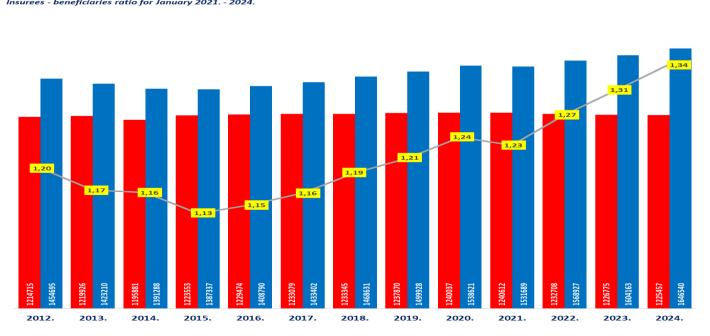

For the mentioned year, the available data refer to the incurred expenses for pensions and pension receipts from January to December, whereas the planned ones amount to EUR 7,227,371,000.

Insurees - beneficiaries ratio for January 2021. - 2024.