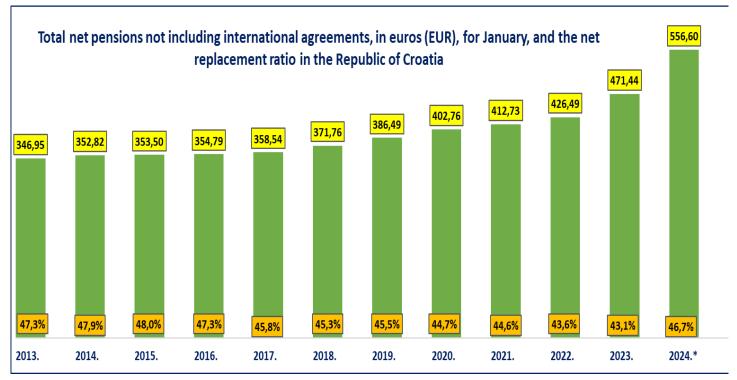

OVERVIEW OF BASIC STATUS INFORMATION ON THE PENSION INSURANCE SYSTEM for January 2024 (paid in February 2024)

> Total number of pensioners January 2024 **1.225.457** (EUR 495,50)

Total number of pensioners January 2024 not including international agreements 1.040.230 (EUR 556,60 46,7%)

#### not including international agreements

| not including international                                                                                                                                             | rugreements                |                                          |                                        |
|-------------------------------------------------------------------------------------------------------------------------------------------------------------------------|----------------------------|------------------------------------------|----------------------------------------|
| Type of pension                                                                                                                                                         | Number of<br>beneficiaries | Average net<br>pesnion in euros<br>(EUR) | Net replacement rate for December2023. |
| Old age pension                                                                                                                                                         | 406850                     | 565,03                                   | 47,4%                                  |
| Old age pension for long-term insurees - Art. 35                                                                                                                        | 47066                      | 645,77                                   | 54,2%                                  |
| Old age pension transformed from disability pension                                                                                                                     | 65628                      | 476,11                                   | 40,0%                                  |
| Old age pension - subtotal                                                                                                                                              | 519544                     | 561,12                                   | 47,1%                                  |
| Early age pension                                                                                                                                                       | 176127                     | 512,49                                   | 43,0%                                  |
| Early age pension because of the employer's bankruptcy - Art. 36                                                                                                        | 377                        | 506,32                                   | 42,5%                                  |
| Old age pension - grand total                                                                                                                                           | 696048                     | 548,78                                   | 46,1%                                  |
| Disability pension                                                                                                                                                      | 88211                      | 374,91                                   | 31,5%                                  |
| Survivor's pension                                                                                                                                                      | 161225                     | 432,49                                   | 36,3%                                  |
| I. TOTAL                                                                                                                                                                | 945484                     | 512,73                                   | 43,1%                                  |
| II. Active military personnel - DVO                                                                                                                                     | 16059                      | 721,54                                   | 60,6%                                  |
| III. Croatian Homeland War veterans - ZOHBDR                                                                                                                            | 71455                      | 1.095,47                                 | 92,0%                                  |
| IV. Members of the Croatian Defense Council - HVO                                                                                                                       | 7232                       | 601,04                                   | 50,5%                                  |
| GRAND TOTAL I.+II.+III.+IV.                                                                                                                                             | 1040230                    | 556,60                                   | 46,7%                                  |
| Basic pension beneficiaries                                                                                                                                             | 16459                      | 697,79                                   | 58,6%                                  |
| Beneficiaries receiving their personal pension and a part of the survivor's pension (DOM)                                                                               | 95842                      | 577,16                                   | 48,5%                                  |
| Net average ZOMO (Pension Insurance Act) old age pension with 40 or more<br>years of qualifying period                                                                  | 89993                      | 820,00                                   | 68,8%                                  |
| Beneficiaries with minimum pension retire according to the Pension Insurance Act (ZOMO) (average pension calculated based on the qualifying period and earned salaries) | 265565                     | 350,26<br>(236,17)                       | 29,4%                                  |
| Actual pension value (AVM in EUR) and the adjustment %                                                                                                                  | 11,77 / 12,13              | 8,42                                     |                                        |
| Average net salary in the Republic of Croatia for December 2023, in EUR (source: Statistics)                                                                            | State Bureau of            | 1.191                                    | ]                                      |