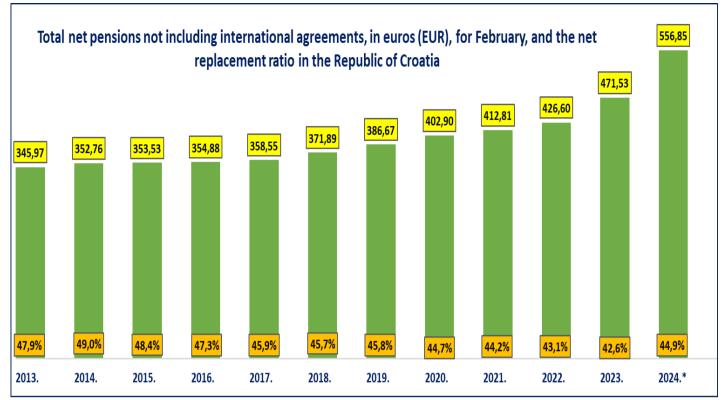

## OVERVIEW OF BASIC STATUS INFORMATION ON THE PENSION INSURANCE SYSTEM for February 2024 (paid in March 2024)

Total number of pensioners February 2024

**1.226.806** (EUR 495,53)

Total number of pensioners

February 2024

not including international agreements

1.040.887 (EUR 556,85 44,9%)

Total number of pensioners
February 2024
according to the international agreements
185.919 (EUR 152,26)

<sup>\*</sup> In 2024, an average net salary in the Republic of Croaita is available for January 2024.

Pension beneficiaries entitled according to the Pension Insurance Act

not including international agreements

| not including internationa                                                                                                                                              | i agreements            |                                    |                                        |
|-------------------------------------------------------------------------------------------------------------------------------------------------------------------------|-------------------------|------------------------------------|----------------------------------------|
| Type of pension                                                                                                                                                         | Number of beneficiaries | Average net pesnion in euros (EUR) | Net replacement rate for January 2024. |
| Old age pension                                                                                                                                                         | 407725                  | 565,35                             | 45,6%                                  |
| Old age pension for long-term insurees - Art. 35                                                                                                                        | 47332                   | 645,51                             | 52,1%                                  |
| Old age pension transformed from disability pension                                                                                                                     | 65341                   | 476,27                             | 38,4%                                  |
| Old age pension - subtotal                                                                                                                                              | 520398                  | 561,45                             | 45,3%                                  |
| Early age pension                                                                                                                                                       | 176417                  | 512,51                             | 41,4%                                  |
| Early age pension because of the employer's bankruptcy - Art. 36                                                                                                        | 377                     | 507,32                             | 40,9%                                  |
| Old age pension - grand total                                                                                                                                           | 697192                  | 549,04                             | 44,3%                                  |
| Disability pension                                                                                                                                                      | 88020                   | 375,00                             | 30,3%                                  |
| Survivor's pension                                                                                                                                                      | 160893                  | 432,58                             | 34,9%                                  |
| I. TOTAL                                                                                                                                                                | 946105                  | 513,04                             | 41,4%                                  |
| II. Active military personnel - DVO                                                                                                                                     | 16036                   | 721,78                             | 58,3%                                  |
| III. Croatian Homeland War veterans - ZOHBDR                                                                                                                            | 71509                   | 1.094,90                           | 88,4%                                  |
| IV. Members of the Croatian Defense Council - HVO                                                                                                                       | 7237                    | 601,70                             | 48,6%                                  |
| GRAND TOTAL I.+II.+IV.                                                                                                                                                  | 1040887                 | 556,85                             | 44,9%                                  |
| Basic pension beneficiaries                                                                                                                                             | 16542                   | 697,48                             | 56,3%                                  |
| Beneficiaries receiving their personal pension and a part of the survivor's pension (DOM)                                                                               | 97628                   | 577,20                             | 46,6%                                  |
| Net average ZOMO (Pension Insurance Act) old age pension with 40 or more years of qualifying period                                                                     | 89849                   | 820,35                             | 66,2%                                  |
| Beneficiaries with minimum pension retire according to the Pension Insurance Act (ZOMO) (average pension calculated based on the qualifying period and earned salaries) | 265653                  | 350,53<br>(236,33)                 |                                        |
| Actual pension value (AVM in EUR) and the adjustment %                                                                                                                  | 11,77 / 12,13           | 8,42                               |                                        |
| Average net salary in the Republic of Croatia for January 2024., in EUR (source: Statistics)                                                                            | tate Bureau of          | 1.239                              |                                        |