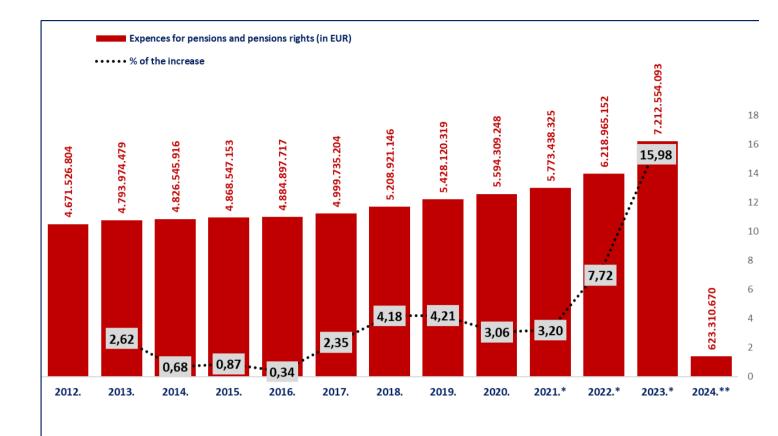

Source of data: gross balance

The amounts in columns 2012-2022 are convered from HRK to EUR, according to the fixed exchange rate (1 EUR=7,53450 HRK)

\*For 2023, the expenses of a one-time cash benefit paid to pensioners to mitigate the consequences caused by the COVID-19 disease, in the total amount of EUR 62.308.819, mostly paid in April, are included.

\*For 2022, the expenses of a one-time cash benefit paid to the pensioners to mitigate the consequences of the increased energy prices, in total amount of EUR 59.648.802, mostly paid in May; the expenses of a one-time cash benefit paid to pensioners to mitigate the consequences of increases prices, in the total amount of EUR 62.419.295, mostly paid in October; and the expenses of a one-time benefit paid to pensioners to mitigate the consequences of increased costs of living, in the total amount of EUR 61.727.693, mostly paid in December, are included.

\*For 2023, the expenses of a one-time cash benefit paid to pensioners to mitigate the consequences of the increased costs of living, in the amount of EUR 210,483.302 are included.

\*\*As for 2024, the last available (temporary) data on expenditure incurred for pensions and pension benefits refers to January 2024, while the planned