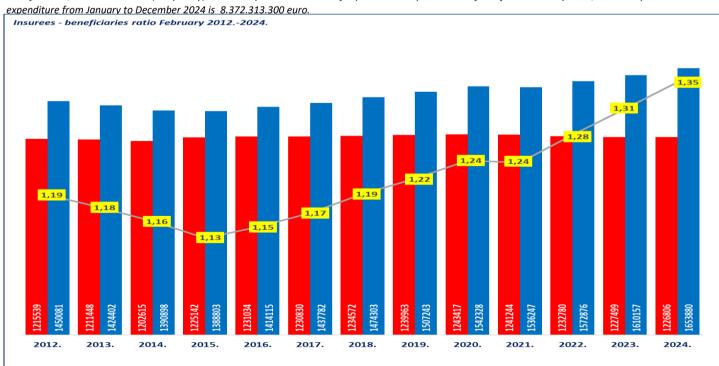

\*For 2023, the expenses of a one-time cash benefit paid to pensioners to mitigate the consequences of the increased costs of living, in the amount of EUR 210,483.302 are included.

\*\*As for 2024, the last available (temporary) data on expenditure incurred for pensions and pension benefits refers to January 2024, while the planned