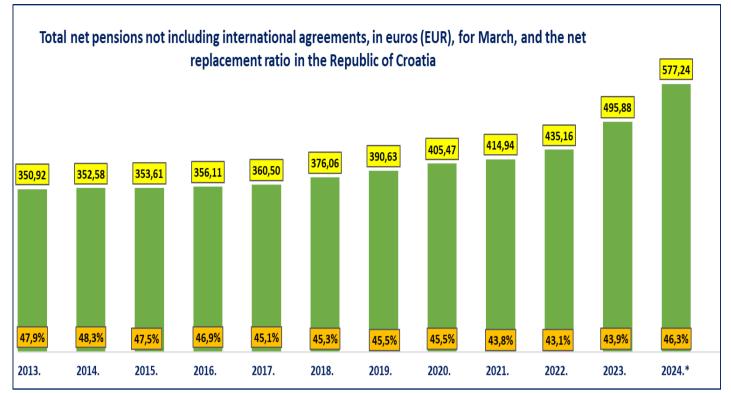

not including international agreements

1.041.142 (EUR 577,24 46,3%)

Total number of pensioners

March 2024

according to the international agreements

186.547 (EUR 158,23)

<sup>\*</sup> In 2024, an average net salary in the Republic of Croaita is available for February 2024.

Pension beneficiaries entitled according to the Pension Insurance Act

not including international agreements

| not including international agreements                                                                                                                                  |                         |                                    |                                         |  |
|-------------------------------------------------------------------------------------------------------------------------------------------------------------------------|-------------------------|------------------------------------|-----------------------------------------|--|
| Type of pension                                                                                                                                                         | Number of beneficiaries | Average net pesnion in euros (EUR) | Net replacement rate for February 2024. |  |
| Old age pension                                                                                                                                                         | 408168                  | 585,09                             | 46,9%                                   |  |
| Old age pension for long-term insurees - Art. 35                                                                                                                        | 47544                   | 667,09                             | 53,5%                                   |  |
| Old age pension transformed from disability pension                                                                                                                     | 65108                   | 494,78                             | 39,6%                                   |  |
| Old age pension - subtotal                                                                                                                                              | 520820                  | 581,29                             | 46,6%                                   |  |
| Early age pension                                                                                                                                                       | 176580                  | 531,42                             | 42,6%                                   |  |
| Early age pension because of the employer's bankruptcy - Art. 36                                                                                                        | 379                     | 526,39                             | 42,2%                                   |  |
| Old age pension - grand total                                                                                                                                           | 697779                  | 568,64                             | 45,6%                                   |  |
| Disability pension                                                                                                                                                      | 87849                   | 390,32                             | 31,3%                                   |  |
| Survivor's pension                                                                                                                                                      | 160665                  | 448,86                             | 36,0%                                   |  |
| I. TOTAL                                                                                                                                                                | 946293                  | 531,75                             | 42,6%                                   |  |
| II. Active military personnel - DVO                                                                                                                                     | 16035                   | 745,67                             | 59,7%                                   |  |
| III. Croatian Homeland War veterans - ZOHBDR                                                                                                                            | 71576                   | 1.135,94                           | 91,0%                                   |  |
| IV. Members of the Croatian Defense Council - HVO                                                                                                                       | 7238                    | 626,19                             | 50,2%                                   |  |
| GRAND TOTAL I.+II.+IV.                                                                                                                                                  | 1041142                 | 577,24                             | 46,3%                                   |  |
| Basic pension beneficiaries                                                                                                                                             | 16831                   | 719,07                             | 57,6%                                   |  |
| Beneficiaries receiving their personal pension and a part of the survivor's pension (DOM)                                                                               | 99627                   | 605,59                             | 48,5%                                   |  |
| Net average ZOMO (Pension Insurance Act) old age pension with 40 or more years of qualifying period                                                                     | 89954                   | 846,08                             | 67,8%                                   |  |
| Beneficiaries with minimum pension retire according to the Pension Insurance Act (ZOMO) (average pension calculated based on the qualifying period and earned salaries) | 265930                  | 365,07<br>(246,37)                 |                                         |  |
| Actual pension value (AVM in EUR) and the adjustment %                                                                                                                  | 12,26                   | 4,19                               |                                         |  |
| Average net salary in the Republic of Croatia for February 2024., in EUR (source: Statistics)                                                                           | State Bureau of         | 1.248                              |                                         |  |