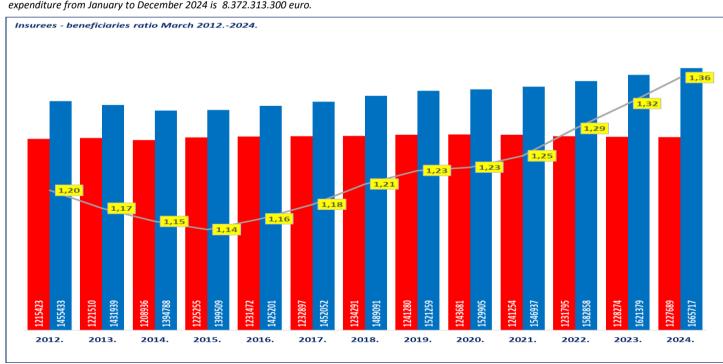

\*For 2023, the expenses of a one-time cash benefit paid to pensioners to mitigate the consequences of the increased costs of living, in the amount of EUR 210,483.302 are included.

\*\*As for 2024, the last available (temporary) data on expenditure incurred for pensions and pension benefits refers to February 2024, while the planned expenditure from January to December 2024 is 8.372.313.300 euro.