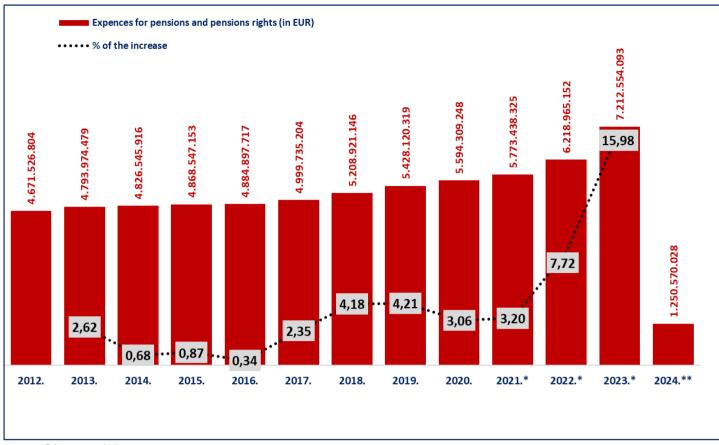

Source of data: gross balance

The amounts in columns 2012-2022 are convered from HRK to EUR, according to the fixed exchange rate (1 EUR=7,53450 HRK)

#### Note:

\*For 2023, the expenses of a one-time cash benefit paid to pensioners to mitigate the consequences caused by the COVID-19 disease, in the total amount of EUR 62.308.819, mostly paid in April, are included.

\*For 2022, the expenses of a one-time cash benefit paid to the pensioners to mitigate the consequences of the increased energy prices, in total amount of EUR 59.648.802, mostly paid in May; the expenses of a one-time cash benefit paid to pensioners to mitigate the consequences of increases prices, in the total amount of EUR 62.419.295, mostly paid in October; and the expenses of a one-time benefit paid to pensioners to mitigate the consequences of increased costs of living, in the total amount of EUR 61.727.693, mostly paid in December, are included.

\*For 2023, the expenses of a one-time cash benefit paid to pensioners to mitigate the consequences of the increased costs of living, in the amount of EUR 210,483.302 are included.

\*\*As for 2024, the last available (temporary) data on expenditure incurred for pensions and pension benefits refers to February 2024, while the planned expenditure from January to December 2024 is 8.372.313.300 euro.