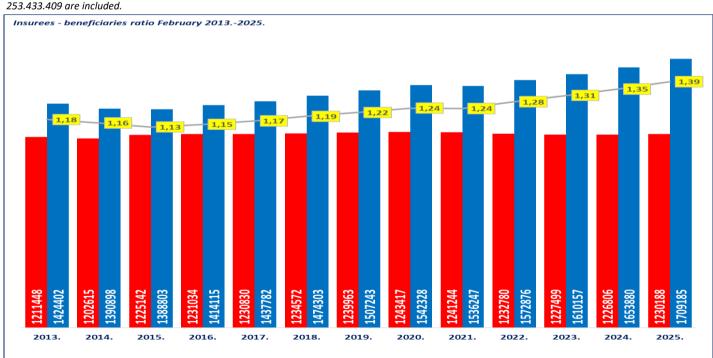

ergy prices, in total amount of EUR 59.648.802, mostly paid in May; the expenses of a one-time cash benefit paid to pensioners to mitigate the consequences of increases prices, in the total amount of EUR 62.419.295, mostly paid in October; and the expenses of a one-time benefit paid to pensioners to mitigate the consequences of increased costs of living, in the total amount of EUR 61.727.693, mostly paid in December, are included.

\*For 2023, the expenses of a one-time cash benefit paid to pensioners to mitigate the consequences of the increased costs of living, in the amount of EUR 210.483.302 are included.

\*For 2024, the expenses of a one-time cash benefit paid to pensioners to mitigate the consequences of the increased costs of living, in the amount of EUR 253.433.409 are included.



#### **OLD AGE PENSION** BENEFICIARIES ENTITLED ACCORDING TO THE PENSION

#### **INSURANCE ACT - NOT INCLUDING INTERNATIONAL AGREEMENTS**

For February 2025 (paid in March 2025)

| Qualifying period<br>(years) | Number of beneficiaries | Average net pension amount | Net replacement rate for January 2025. |
|------------------------------|-------------------------|----------------------------|----------------------------------------|
| up to 19                     | 61464                   | 314,31                     | 22,58%                                 |
| 20 - 24                      | 46611                   | 375,97                     | 27,01%                                 |
| 25 - 29                      | 49486                   | 484,94                     | 34,84%