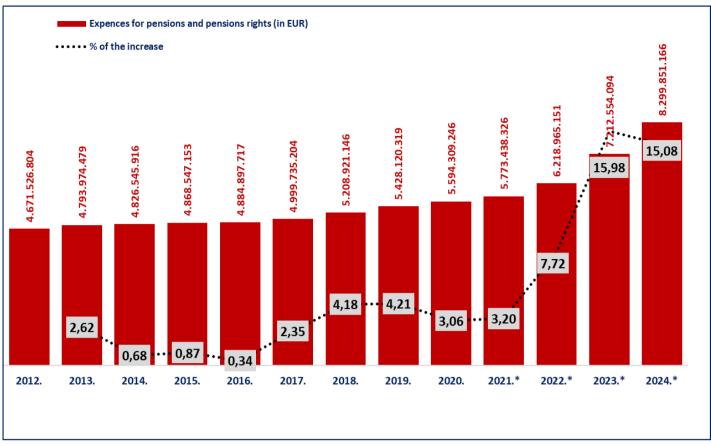

Source of data: gross balance

The amounts in columns 2012-2022 are convered from HRK to EUR, according to the fixed exchange rate (1 EUR=7,53450 HRK)

#### Note:

\*For 2023, the expenses of a one-time cash benefit paid to pensioners to mitigate the consequences caused by the COVID-19 disease, in the total amount of EUR 62.308.819, mostly paid in April, are included.

\*For 2022, the expenses of a one-time cash benefit paid to the pensioners to mitigate the consequences of the increased energy prices, in total amount of EUR 59.648.802, mostly paid in May; the expenses of a one-time cash benefit paid to pensioners to mitigate the consequences of increases prices, in the total amount of EUR 62.419.295, mostly paid in October; and the expenses of a one-time benefit paid to pensioners to mitigate the consequences of increased costs of living, in the total amount of EUR 61.727.693, mostly paid in December, are included.

\*For 2023, the expenses of a one-time cash benefit paid to pensioners to mitigate the consequences of the increased costs of living, in the amount of EUR 210.483.302 are included.

\*For 2024, the expenses of a one-time cash benefit paid to pensioners to mitigate the consequences of the increased costs of living, in the amount of EUR 253.433.409 are included.