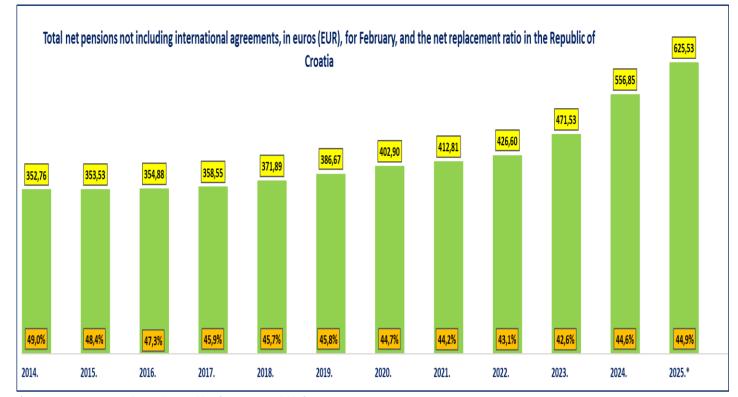

# OVERVIEW OF BASIC STATUS INFORMATION ON THE PENSION INSURANCE SYSTEM for February 2025 (paid in March 2025)

Total number of pensioners

February 2025

1.230.188 (EUR 555,13)

Total number of pensioners

February 2025

not including international agreements

1.039.945 (EUR 625,53 44,9%)

Total number of pensioners
February 2025
according to the international agreements
190.243 (EUR 170,29)

<sup>\*</sup> In 2025, an average net salary in the Republic of Croaita is available for January 2025.

Pension beneficiaries entitled according to the Pension Insurance Act

not including international agreements

| not including international agreements                                                                                                                                  |                         |                                    |                                        |  |
|-------------------------------------------------------------------------------------------------------------------------------------------------------------------------|-------------------------|------------------------------------|----------------------------------------|--|
| Type of pension                                                                                                                                                         | Number of beneficiaries | Average net pesnion in euros (EUR) | Net replacement rate for January 2025. |  |
| Old age pension                                                                                                                                                         | 408562                  | 635,74                             | 45,7%                                  |  |
| Old age pension for long-term insurees - Art. 35                                                                                                                        | 53030                   | 714,54                             | 51,3%                                  |  |
| Old age pension transformed from disability pension                                                                                                                     | 63994                   | 532,88                             | 38,3%                                  |  |
| Old age pension - subtotal                                                                                                                                              | 525586                  | 631,16                             | 45,3%                                  |  |
| Early age pension                                                                                                                                                       | 177410                  | 573,49                             | 41,2%                                  |  |
| Early age pension because of the employer's bankruptcy - Art. 36                                                                                                        | 382                     | 566,71                             | 40,7%                                  |  |
| Old age pension - grand total                                                                                                                                           | 703378                  | 616,58                             | 44,3%                                  |  |
| Disability pension                                                                                                                                                      | 84077                   | 419,59                             | 30,1%                                  |  |
| Survivor's pension                                                                                                                                                      | 156833                  | 484,29                             | 34,8%                                  |  |
| I. TOTAL                                                                                                                                                                | 944288                  | 577,07                             | 41,5%                                  |  |
| II. Active military personnel - DVO                                                                                                                                     | 16058                   | 811,22                             | 58,3%                                  |  |
| III. Croatian Homeland War veterans - ZOHBDR                                                                                                                            | 72196                   | 1.213,12                           | 87,1%                                  |  |
| IV. Members of the Croatian Defense Council - HVO                                                                                                                       | 7403                    | 674,22                             | 48,4%                                  |  |
| GRAND TOTAL I.+II.+IV.                                                                                                                                                  | 1039945                 | 625,53                             | 44,9%                                  |  |
| Basic pension beneficiaries                                                                                                                                             | 22144                   | 772,95                             | 55,5%                                  |  |
| Beneficiaries receiving their personal pension and a part of the survivor's pension (DOM)                                                                               | 107407                  | 644,79                             | 46,3%                                  |  |
| Net average ZOMO (Pension Insurance Act) old age pension with 40 or more years of qualifying period                                                                     | 94354                   | 918,06                             | 66,0%                                  |  |
| Beneficiaries with minimum pension retire according to the Pension Insurance Act (ZOMO) (average pension calculated based on the qualifying period and earned salaries) | 272366                  | 396,83<br>(269,27)                 | 28,5%                                  |  |
| Actual pension value (AVM in EUR) and the adjustment %                                                                                                                  | 13,17                   | 7,46                               |                                        |  |
| Average net salary in the Republic of Croatia for January 2025., in EUR (source: Statistics)                                                                            | tate Bureau of          | 1.392                              |                                        |  |