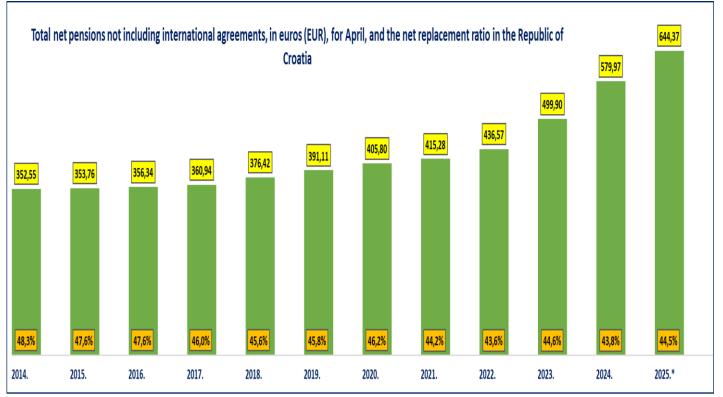

OVERVIEW OF BASIC STATUS INFORMATION ON THE PENSION INSURANCE SYSTEM for April 2025 (paid in May 2025)

> Total number of pensioners *April 2025* **1.230.134** (EUR 571,59)

Total number of pensioners *April 2025 not including international agreements* **1.039.202 (EUR 644,37 44,5%)** 

#### not including international agreements

| not including internationa                                                                                                                                                 | i ugreements            |                                          |                                         |
|----------------------------------------------------------------------------------------------------------------------------------------------------------------------------|-------------------------|------------------------------------------|-----------------------------------------|
| Type of pension                                                                                                                                                            | Number of beneficiaries | Average net<br>pesnion in euros<br>(EUR) | Net replacement rate<br>for March 2025. |
| Old age pension                                                                                                                                                            | 408175                  | 655,01                                   | 45,2%                                   |
| Old age pension for long-term insurees - Art. 35                                                                                                                           | 54001                   | 734,14                                   | 50,7%                                   |
| Old age pension transformed from disability pension                                                                                                                        | 63539                   | 548,83                                   | 37,9%                                   |
| Old age pension - subtotal                                                                                                                                                 | 525715                  | 650,31                                   | 44,9%                                   |
| Early age pension                                                                                                                                                          | 177416                  | 590 <i>,</i> 53                          | 40,8%                                   |
| Early age pension because of the employer's bankruptcy - Art. 36                                                                                                           | 381                     | 583,47                                   | 40,3%                                   |
| Old age pension - grand total                                                                                                                                              | 703512                  | 635,20                                   | 43,9%                                   |
| Disability pension                                                                                                                                                         | 83598                   | 432,23                                   | 29,9%                                   |
| Survivor's pension                                                                                                                                                         | 156397                  | 498,66                                   | 34,4%                                   |
| I. TOTAL                                                                                                                                                                   | 943507                  | 594,58                                   | 41,1%                                   |
| II. Active military personnel - DVO                                                                                                                                        | 16105                   | 835,25                                   | 57,7%                                   |
| III. Croatian Homeland War veterans - ZOHBDR                                                                                                                               | 72175                   | 1.247,56                                 | 86,2%                                   |
| IV. Members of the Croatian Defense Council - HVO                                                                                                                          | 7415                    | 694,80                                   | 48,0%                                   |
| GRAND TOTAL I.+II.+III.+IV.                                                                                                                                                | 1039202                 | 644,37                                   | 44,5%                                   |
| Basic pension beneficiaries                                                                                                                                                | 22680                   | 795,53                                   | 54,9%                                   |
| Beneficiaries receiving their personal pension and a part of the survivor's pension (DOM)                                                                                  | 108302                  | 663,74                                   | 45,8%                                   |
| Net average ZOMO (Pension Insurance Act) old age pension with 40 or more<br>years of qualifying period                                                                     | 95256                   | 944,44                                   | 65,2%                                   |
| Beneficiaries with minimum pension retire according to the Pension Insurance Act (ZOMO)<br>(average pension calculated based on the qualifying period and earned salaries) | 273338                  | 409,69<br>(278,39)                       | 28,3%                                   |
| Actual pension value (AVM in EUR) and the adjustment %                                                                                                                     | 13,57                   | 3,03                                     |                                         |
| Average net salary in the Republic of Croatia forMarch 2025., in EUR (source: Sta<br>Statistics)                                                                           | te Bureau of            | 1.448                                    | ]                                       |