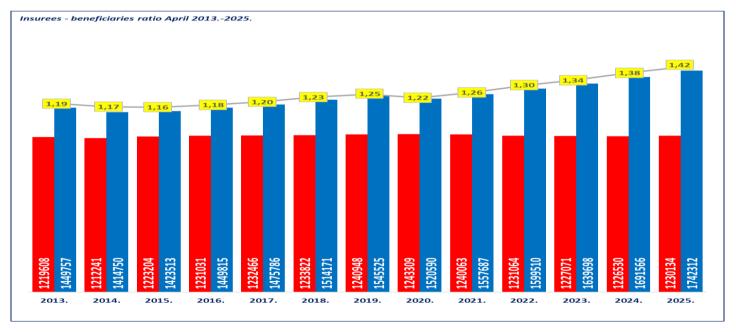

ostly paid in October; and the expenses of a one-time benefit paid to pensioners to mitigate the consequences of increased costs of living, in the total amount of EUR 61.727.693, mostly paid in December, are included.

\*For 2023, the expenses of a one-time cash benefit paid to pensioners to mitigate the consequences of the increased costs of living, in the amount of EUR 210.483.302 are included.

\*For 2024, the expenses of a one-time cash benefit paid to pensioners to mitigate the consequences of the increased costs of living, in the amount of EUR 253.433.409 are included.

\*\*As for 2025, the last available (temporary) data on expenditure incurred for pensions and pension benefits refers to April 2025, while the planned expenditure from January to December 2025 is 8.831.900.000 euro.



#### **OLD AGE PENSION** BENEFICIARIES ENTITLED ACCORDING TO THE PENSION INSURANCE ACT - NOT INCLUDING INTERNATIONAL AGREEMENTS

| Qualifying period<br>(years) | Number of beneficiaries | Average net pension<br>amount | Net replacement rate<br>for March 2025. |
|------------------------------|-------------------------|-------------------------------|-----------------------------------------|
| up to 19                     | 60759                   | 320,73                        | 22,15%                                  |
| 20 - 24                      | 46452                   | 387,48                        | 26,76%                                  |
| 25 - 29                      | 49509                   | 499,44                        | 34,49%                                  |
| 30