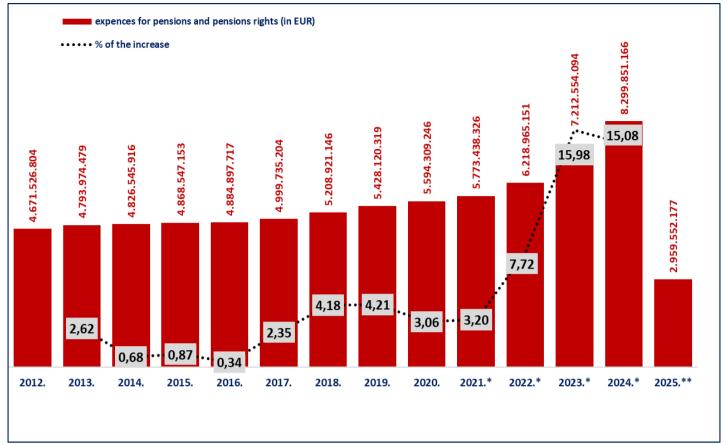

Source of data: gross balance

The amounts in columns 2012-2022 are convered from HRK to EUR, according to the fixed exchange rate (1 EUR=7,53450 HRK)

#### Note:

\*For 2023, the expenses of a one-time cash benefit paid to pensioners to mitigate the consequences caused by the COVID-19 disease, in the total amount of EUR 62.308.819, mostly paid in April, are included.

\*For 2022, the expenses of a one-time cash benefit paid to the pensioners to mitigate the consequences of the increased energy prices, in total amount of EUR 59.648.802, mostly paid in May; the expenses of a one-time cash benefit paid to pensioners to mitigate the consequences of increases prices, in the total amount of EUR 62.419.295, mostly paid in October; and the expenses of a one-time benefit paid to pensioners to mitigate the consequences of increased costs of living, in the total amount of EUR 61.727.693, mostly paid in December, are included.

\*For 2023, the expenses of a one-time cash benefit paid to pensioners to mitigate the consequences of the increased costs of living, in the amount of EUR 210.483.302 are included.

\*For 2024, the expenses of a one-time cash benefit paid to pensioners to mitigate the consequences of the increased costs of living, in the amount of EUR 253.433.409 are included.

\*\*As for 2025, the last available (temporary) data on expenditure incurred for pensions and pension benefits refers to April 2025, while the planned expenditure from January to December 2025 is 8.831.900.000 euro.